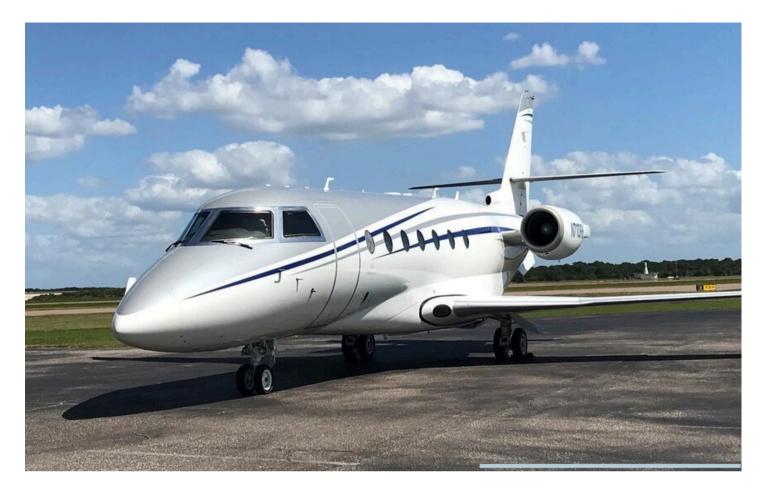

#### 2006 GULFSTREAM G200

# Aircraft

| Model            | Gulfstream G200                |
|------------------|--------------------------------|
| Serial Number    | 141                            |
| Registration     | N710RH                         |
| Aircraft Base    | St. Petersburg FL              |
| Seating          | 9                              |
| Airframe         |                                |
| Year             | 2006                           |
| Total Time       | 8970                           |
| Landings         | 5657                           |
| Features         |                                |
| TCAS 7.1         | FAR 135 Maintained             |
| ADS-8 Out I WASS | DBUU                           |
| GoGo ATG-5000    | <b>Recent Engine Overhauls</b> |
|                  |                                |