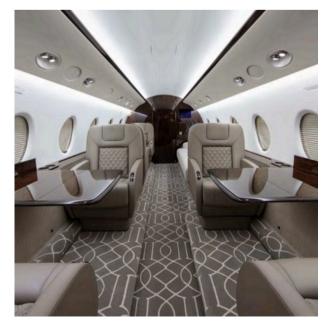

## **Interior 2019**

Nine place interior w/ fwd double club, aft single club opp 3-place divan. leather seats, light fabric divan, dark high gloss wood veneer, satin plating. Fwd galley. Aft lav. Ent. w/ Airshow, DVD, GoGo ATG-5000. Interior completed in 9/2019.