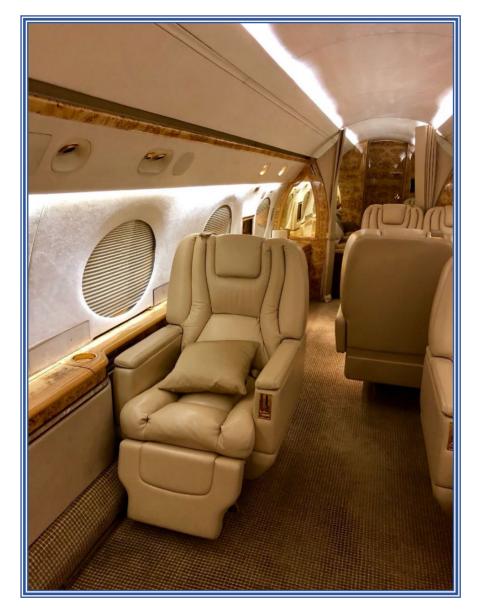

#### **INTERIOR:**

Fourteen (14) passenger configuration with forward crew rest area, four (4) club chairs in forward cabin, four (4) place conference grouping with manual adjustable center-pedestal table opposite a credenza in the mid cabin, and two (2) club chairs across from a four (4) place berthing divan in the aft cabin. Forward full service galley with microwave, oven, large chiller, and two coffee makers. Aft mini galley with storage. Forward and aft vacuum lavatories. Entertainment system includes three (3) 24" Rosen LCD monitors mounted in aft and forward bulkheads and over credenza with Rosen Blu-Ray player, DVD/CD player and media center in credenza. Interior refurbishment completed September 2013.