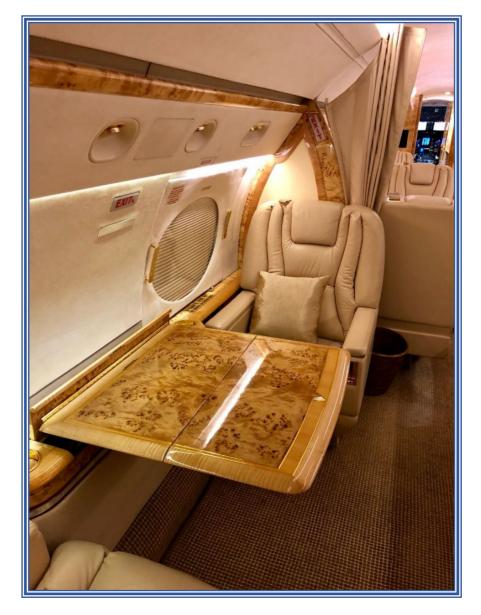

#### **INTERIOR:**

Fourteen (14) passenger configuration with forward crew rest area, four (4) club chairs in forward cabin, four (4) place conference grouping with manual adjustable center-pedestal table opposite a credenza in the mid cabin, and two (2) club chairs across from a four (4) place berthing divan in the aft cabin. Forward full service galley with microwave, oven, large chiller, and two coffee makers. Aft mini galley with storage. Forward and aft vacuum lavatories. Entertainment system includes three (3) 24" Rosen LCD monitors mounted in aft and forward bulkheads and over credenza with Rosen Blu-Ray player, DVD/CD player and media center in credenza. Interior refurbishment completed September 2013.