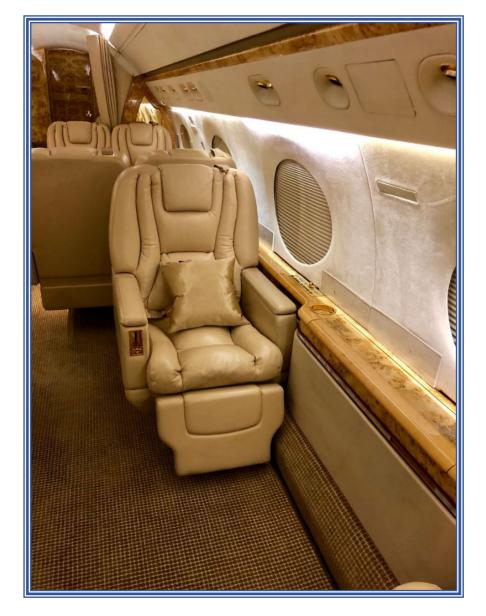

#### **INTERIOR:**

Fourteen (14) passenger configuration with forward crew rest area, four (4) club chairs in forward cabin, four (4) place conference grouping with manual adjustable center-pedestal table opposite a credenza in the mid cabin, and two (2) club chairs across from a four (4) place berthing divan in the aft cabin. Forward full service galley with microwave, oven, large chiller, and two coffee makers. Aft mini galley with storage. Forward and aft vacuum lavatories. Entertainment system includes three (3) 24" Rosen LCD monitors mounted in aft and forward bulkheads and over credenza with Rosen Blu-Ray player, DVD/CD player and media center in credenza. Interior refurbishment completed September 2013.