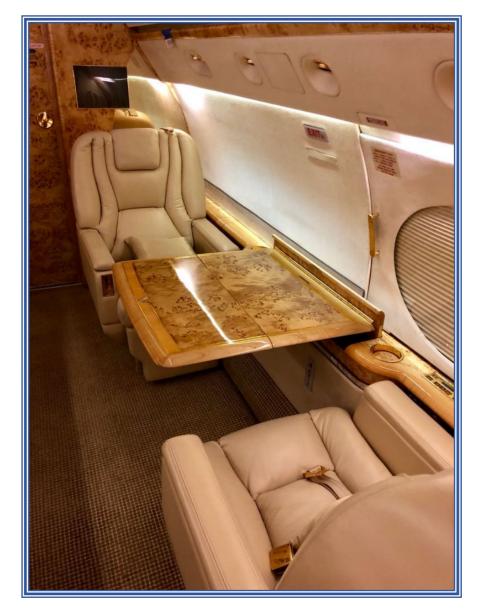

#### **INTERIOR:**

Fourteen (14) passenger configuration with forward crew rest area, four (4) club chairs in forward cabin, four (4) place conference grouping with manual adjustable center-pedestal table opposite a credenza in the mid cabin, and two (2) club chairs across from a four (4) place berthing divan in the aft cabin. Forward full service galley with microwave, oven, large chiller, and two coffee makers. Aft mini galley with storage. Forward and aft vacuum lavatories. Entertainment system includes three (3) 24" Rosen LCD monitors mounted in aft and forward bulkheads and over credenza with Rosen Blu-Ray player, DVD/CD player and media center in credenza. Interior refurbishment completed September 2013.