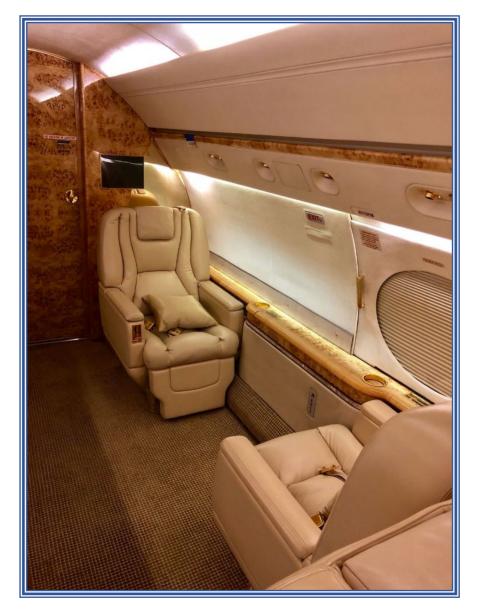

#### **INTERIOR:**

Fourteen (14) passenger configuration with forward crew rest area, four (4) club chairs in forward cabin, four (4) place conference grouping with manual adjustable center-pedestal table opposite a credenza in the mid cabin, and two (2) club chairs across from a four (4) place berthing divan in the aft cabin. Forward full service galley with microwave, oven, large chiller, and two coffee makers. Aft mini galley with storage. Forward and aft vacuum lavatories. Entertainment system includes three (3) 24" Rosen LCD monitors mounted in aft and forward bulkheads and over credenza with Rosen Blu-Ray player, DVD/CD player and media center in credenza. Interior refurbishment completed September 2013.