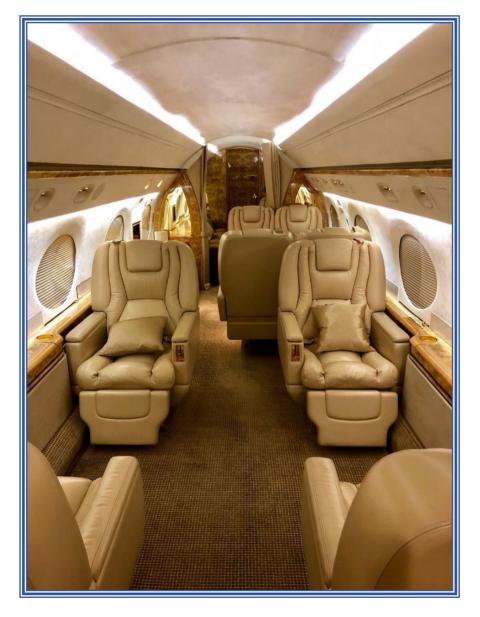

#### **INTERIOR:**

Fourteen (14) passenger configuration with forward crew rest area, four (4) club chairs in forward cabin, four (4) place conference grouping with manual adjustable center-pedestal table opposite a credenza in the mid cabin, and two (2) club chairs across from a four (4) place berthing divan in the aft cabin. Forward full service galley with microwave, oven, large chiller, and two coffee makers. Aft mini galley with storage. Forward and aft vacuum lavatories. Entertainment system includes three (3) 24" Rosen LCD monitors mounted in aft and forward bulkheads and over credenza with Rosen Blu-Ray player, DVD/CD player and media center in credenza. Interior refurbishment completed September 2013.