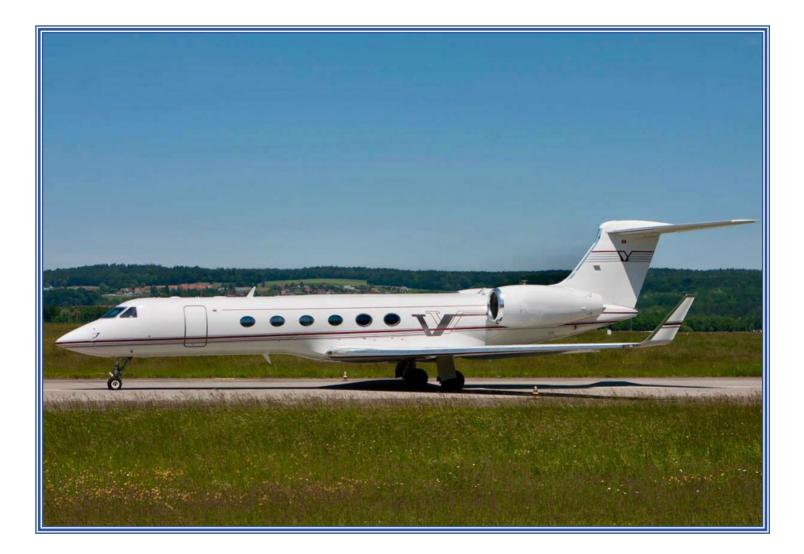

#### AIRFRAME:

Total Time: 18,355 hrs - Landings: 4,385 - Year: 1997

#### **EXTERIOR:**

2013