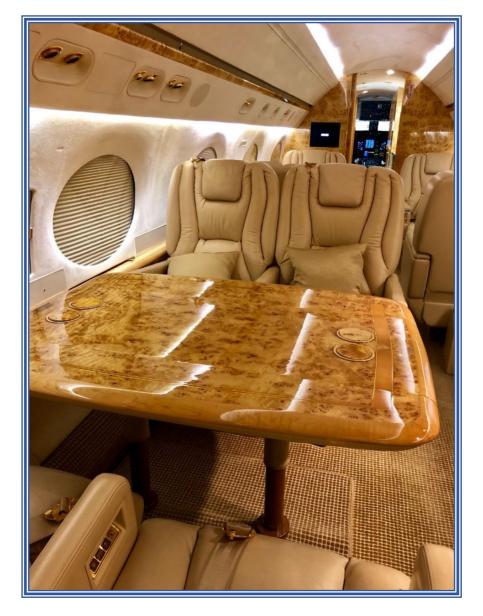

#### **INTERIOR:**

Fourteen (14) passenger configuration with forward crew rest area, four (4) club chairs in forward cabin, four (4) place conference grouping with manual adjustable center-pedestal table opposite a credenza in the mid cabin, and two (2) club chairs across from a four (4) place berthing divan in the aft cabin. Forward full service galley with microwave, oven, large chiller, and two coffee makers. Aft mini galley with storage. Forward and aft vacuum lavatories. Entertainment system includes three (3) 24" Rosen LCD monitors mounted in aft and forward bulkheads and over credenza with Rosen Blu-Ray player, DVD/CD player and media center in credenza. Interior refurbishment completed September 2013.