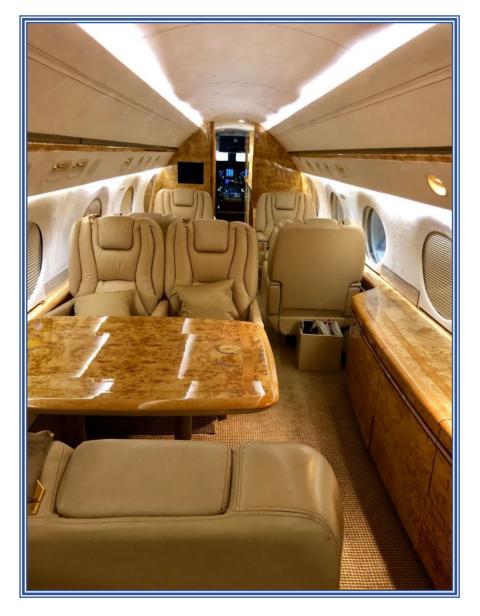

#### **INTERIOR:**

Fourteen (14) passenger configuration with forward crew rest area, four (4) club chairs in forward cabin, four (4) place conference grouping with manual adjustable center-pedestal table opposite a credenza in the mid cabin, and two (2) club chairs across from a four (4) place berthing divan in the aft cabin. Forward full service galley with microwave, oven, large chiller, and two coffee makers. Aft mini galley with storage. Forward and aft vacuum lavatories. Entertainment system includes three (3) 24" Rosen LCD monitors mounted in aft and forward bulkheads and over credenza with Rosen Blu-Ray player, DVD/CD player and media center in credenza. Interior refurbishment completed September 2013.