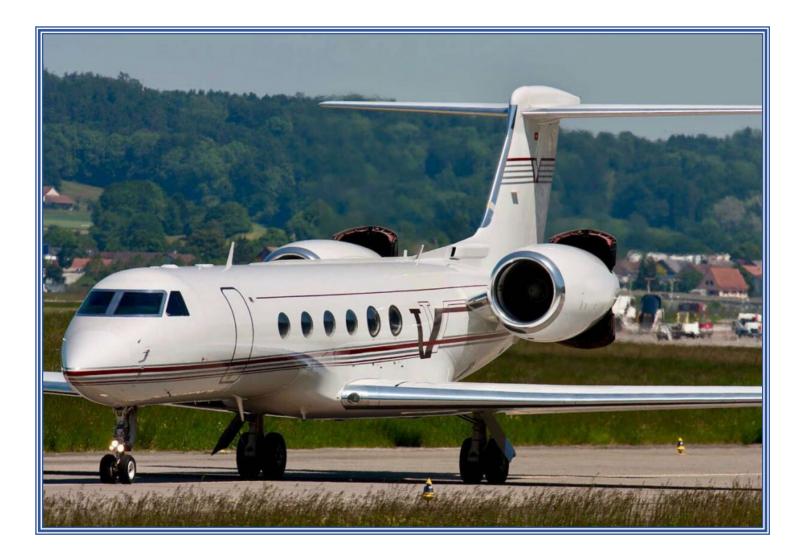

#### AIRFRAME:

Total Time: 18,355 hrs - Landings: 4,385 - Year: 1997

#### **EXTERIOR:**

2013