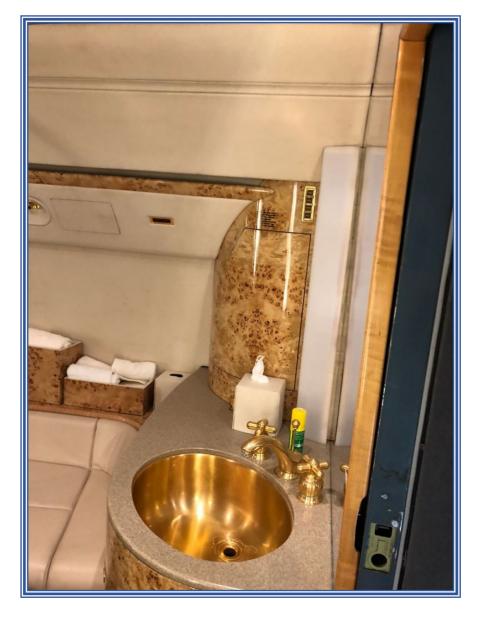

#### **INTERIOR:**

Fourteen (14) passenger configuration with forward crew rest area, four (4) club chairs in forward cabin, four (4) place conference grouping with manual adjustable center-pedestal table opposite a credenza in the mid cabin, and two (2) club chairs across from a four (4) place berthing divan in the aft cabin. Forward full service galley with microwave, oven, large chiller, and two coffee makers. Aft mini galley with storage. Forward and aft vacuum lavatories. Entertainment system includes three (3) 24" Rosen LCD monitors mounted in aft and forward bulkheads and over credenza with Rosen Blu-Ray player, DVD/CD player and media center in credenza. Interior refurbishment completed September 2013.