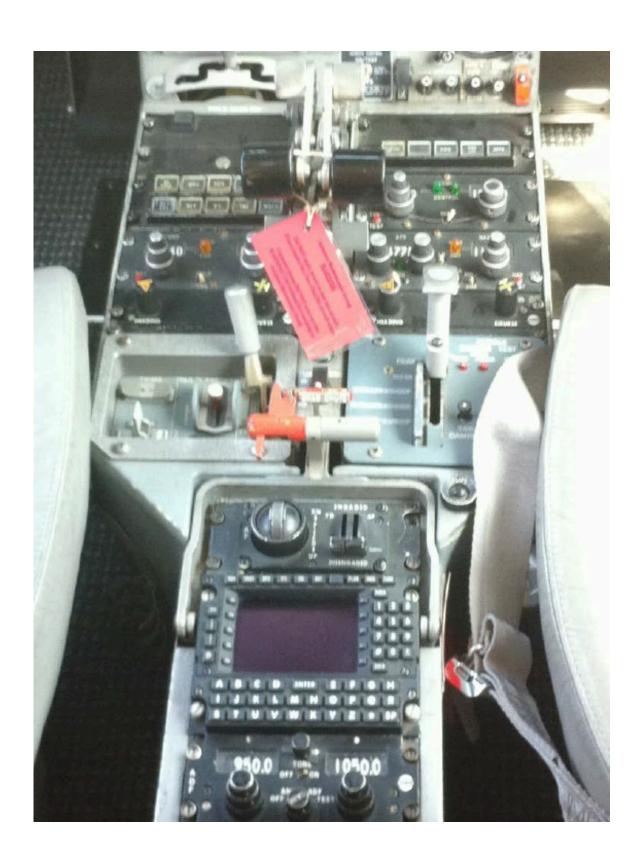

## AVIONICS

Comms: Dual Collins VHF-20's Navs: Dual Collins VIR-30's Long Range Nav: Honeywell GNS-XLS

Transponder: Dual Collins TDR 90's

DME: #1 Collins DME-40

#2 Collins DME-45

Radar: Bendix KMD540

Flight Director: Dual Collins 562A-5M5

ADF: Collins 51Y-7

Auto Pilot: Collins AP-109

TAWS/TCAS: Bendix IHAS KMH980 / Skylight ADC-600

CVR: Fairchild A100

RVSM: Compliant (Thunder Aviation)

EXTERIOR: Overall white with grey and blue stripes.

INTERIOR: 10 place seating (Including Jump Seat), Grey leather, Grey &