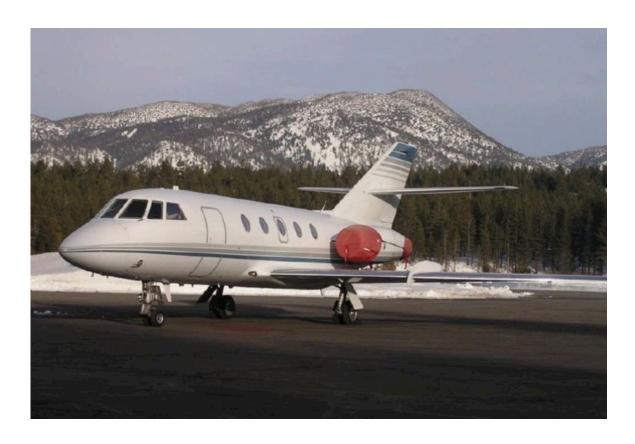

## MODEL: FALCON 20F

Registration Number:N741MRSerial Number:312Year:1974Date Completed:04/28/12

ADF: Collins 51Y-7

Auto Pilot: Collins AP-109

TAWS/TCAS: Bendix IHAS KMH980 / Skylight ADC-600

CVR: Fairchild A100

RVSM: Compliant (Thunder Aviation)

EXTERIOR: Overall white with grey and blue stripes.

INTERIOR: 10 place seating (Including Jump Seat), Grey leather, Grey &