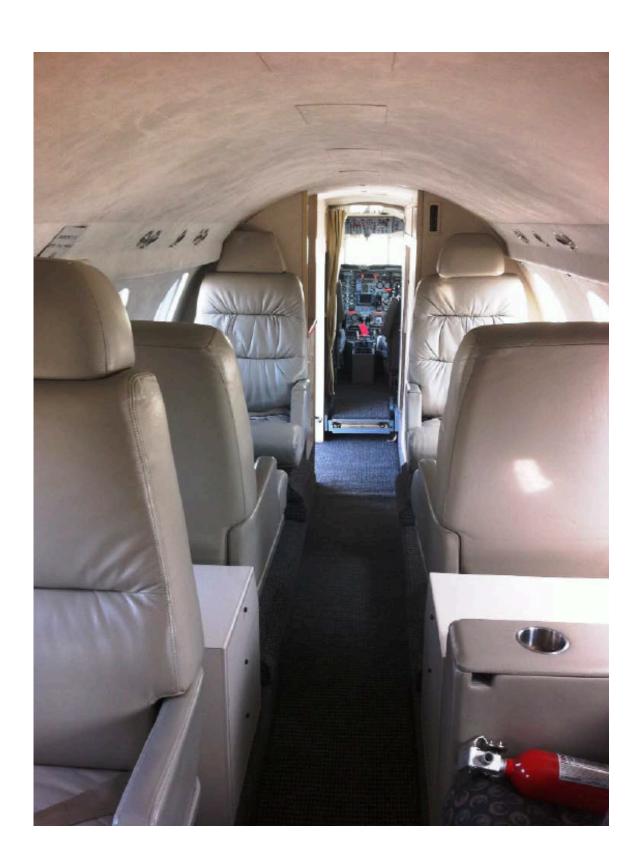

ADF: Collins 51Y-7

Auto Pilot: Collins AP-109

TAWS/TCAS: Bendix IHAS KMH980 / Skylight ADC-600

CVR: Fairchild A100

RVSM: Compliant (Thunder Aviation)

EXTERIOR: Overall white with grey and blue stripes.

INTERIOR: 10 place seating (Including Jump Seat), Grey leather, Grey &

White interior Blue carpet

Inspection Notes: Clean due list - "Z Inspection completed Dec 2009. "2C"

Inspection completed Dec 2006.