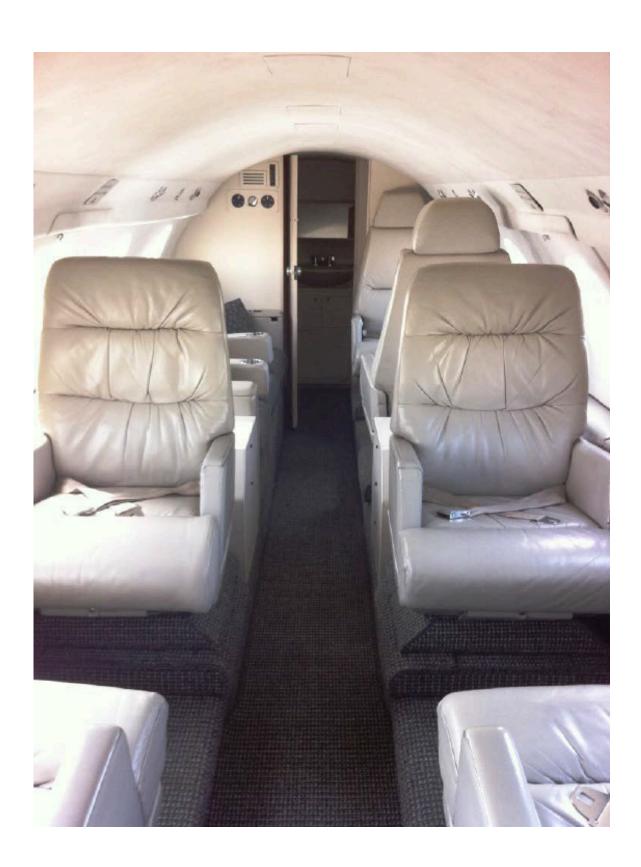

ADF: Collins 51Y-7

Auto Pilot: Collins AP-109

TAWS/TCAS: Bendix IHAS KMH980 / Skylight ADC-600

CVR: Fairchild A100

RVSM: Compliant (Thunder Aviation)

EXTERIOR: Overall white with grey and blue stripes.

INTERIOR: 10 place seating (Including Jump Seat), Grey leather, Grey &

White interior Blue carpet

Inspection Notes: Clean due list - "Z Inspection completed Dec 2009. "2C"

Inspection completed Dec 2006.