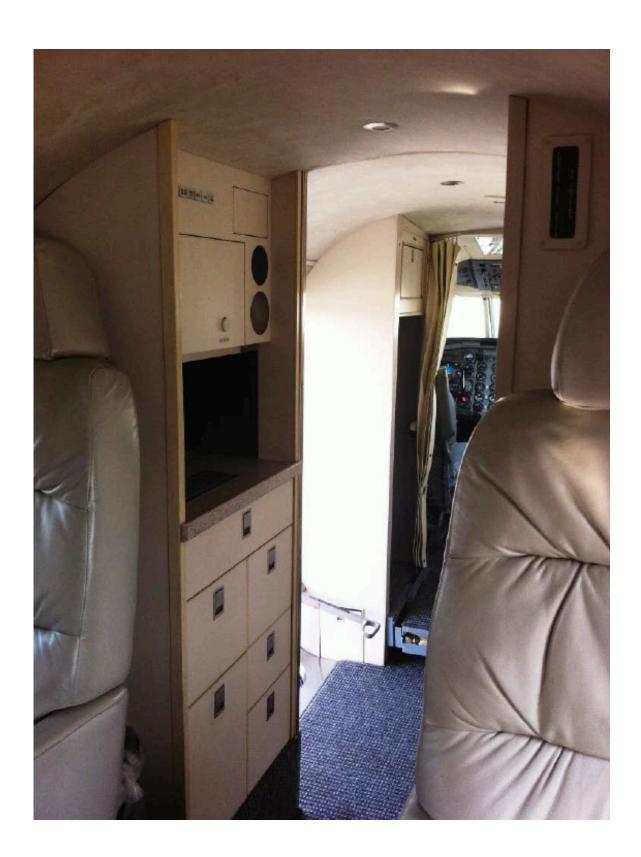

ADF: Collins 51Y-7

Auto Pilot: Collins AP-109

TAWS/TCAS: Bendix IHAS KMH980 / Skylight ADC-600

CVR: Fairchild A100

RVSM: Compliant (Thunder Aviation)

EXTERIOR: Overall white with grey and blue stripes.

INTERIOR: 10 place seating (Including Jump Seat), Grey leather, Grey &

White interior Blue carpet

Inspection Notes: Clean due list - "Z Inspection completed Dec 2009. "2C"

Inspection completed Dec 2006.