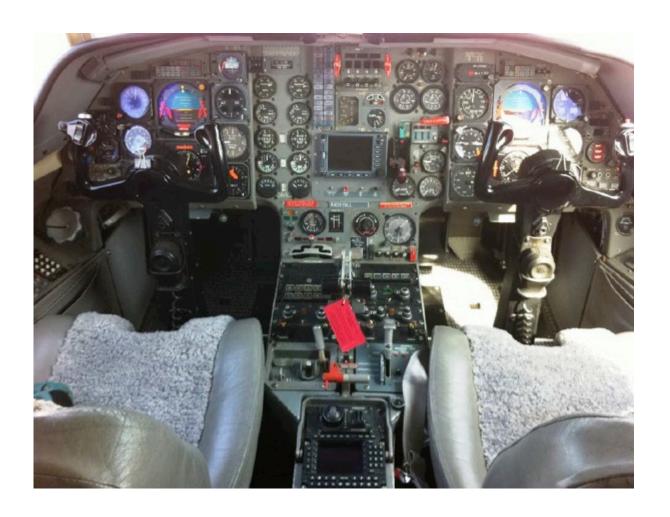

## AVIONICS

Comms: Dual Collins VHF-20's Navs: Dual Collins VIR-30's Long Range Nav: Honeywell GNS-XLS

Transponder: Dual Collins TDR 90's

DME: #1 Collins DME-40

#2 Collins DME-45

Radar: Bendix KMD540

Flight Director: Dual Collins 562A-5M5

ADF: Collins 51Y-7

Auto Pilot: Collins AP-109

TAWS/TCAS: Bendix IHAS KMH980 / Skylight ADC-600

CVR: Fairchild A100

RVSM: Compliant (Thunder Aviation)

EXTERIOR: Overall white with grey and blue stripes.

INTERIOR: 10 place seating (Including Jump Seat), Grey leather, Grey &